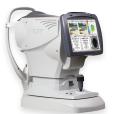

## **MULTI-FUNCTION OBJECTIVE REFRACTORS & OTHER HIGH-TECH DEVICES**

OPD-Scan III and VS

NT-510 Non-Contact Tonometer

Tonoref II ARK with Tonometry

AFC-330 Automated Fundus Camera

ARK Series Autorefractor/Keratometers