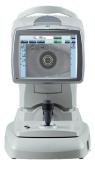

## **MULTI-FUNCTION OBJECTIVE REFRACTORS & OTHER HIGH-TECH DEVICES**

OPD-Scan III and VS

NT-510 Non-Contact Tonometer

Tonoref II ARK with Tonometry

AFC-330 Automated Fundus Camera

ARK Series Autorefractor/Keratometers