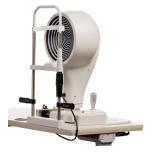

## **MULTI-FUNCTION OBJECTIVE REFRACTORS & OTHER HIGH-TECH DEVICES**

OPD-Scan III and VS

NT-510 Non-Contact Tonometer

Tonoref II ARK with Tonometry

AFC-330 Automated Fundus Camera

ARK Series Autorefractor/Keratometers