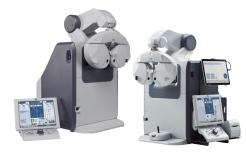

### **VERSATILE AUTOMATED REFRACTION SYSTEMS**

**TRS-6100 Automated Refraction System** The ultimate in flexibility, this automated system allows you to increase patient flow and revenue

TS-610 Tabletop Refractor & Chart System Innovative, compact refraction system with integrated chart and refractor Add the Fully Assisted Refraction System (FARS)

**EPIC-6100 Refraction Workstation** All components of the refraction process combined for peak efficiency