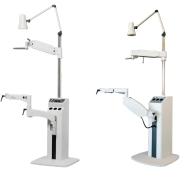

## **MULTI-FUNCTION OBJECTIVE REFRACTORS & OTHER HIGH-TECH DEVICES**

OPD-Scan III and VS

NT-510 Non-Contact Tonometer

Tonoref II ARK with Tonometry

AFC-330 Automated Fundus Camera

ARK Series Autorefractor/Keratometers