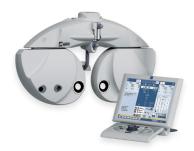

### **VERSATILE AUTOMATED REFRACTION SYSTEMS**

**TRS-6100 Automated Refraction System** The ultimate in flexibility, this automated system allows you to increase patient flow and revenue

TS-610 Tabletop Refractor & Chart System Innovative, compact refraction system with integrated chart and refractor Add the Fully Assisted Refraction System (FARS)